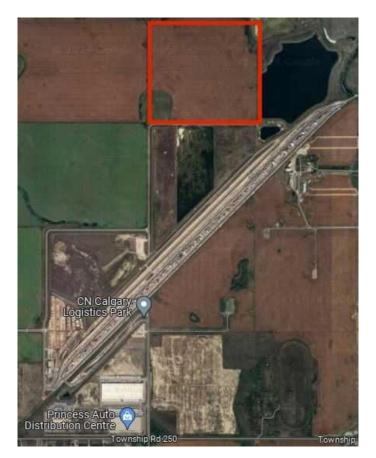

#### \$11,125,000

0 Bedroom, 0.00 Bathroom, Land on 149.26 Acres

NONE, Rural Rocky View County, Alberta

Check out this prime 1/4 section of land just North of the CN 's Calgary Logistics Park in Rocky View County! Situated within the approved Conrich Area Structure Plan and Conrich Station Conceptual Scheme, this land is earmarked for future industrial use. This property offers a fantastic opportunity to build your new office/yard complex or serve as a valuable holding property. The property taxes for industrial developments in Rocky View County are significantly lower than those in the City of Calgary, making an ideal investment with significant potential for future appreciation. Check out this listing today.

### **Community Information**

Address On Twp Rd 252

Subdivision NONE

City Rural Rocky View County

County Rocky View County

Province Alberta

Postal Code T2P 2G7

#### **Additional Information**

Date Listed May 30th, 2024

Days on Market 321 Zoning AG