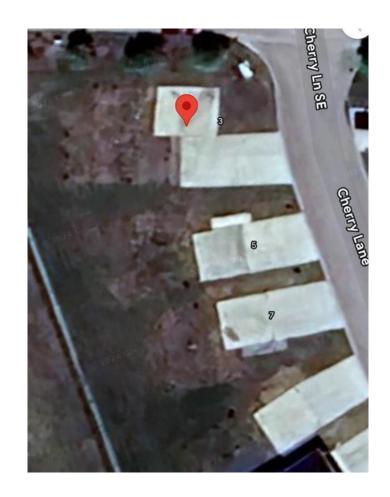

### \$54,900

0 Bedroom, 0.00 Bathroom, Land on 0.17 Acres

NONE, Three Hills, Alberta

Welcome to Cherry Lane, a quaint subdivision with beautiful prairie views on the outskirts of Three Hills, just 1 hour 36 to downtown Calgary, 1 hour 18 to Calgary International Airport and 1 hour 10 to Red Deer just a short drive into the Badlands. These lots are within walking distance of daycare, our k-12 public school, and a bustling downtown in a growing, friendly community. Three Hills has all the urban conveniences, some with a rural twist that will make your day, the security of local emergency and medical services, recreation, as well as strong senior and family services and more.

Power, natural gas, water and sewer have already been incorporated into the actual building envelope, not just to the lot line, ready to hook up. Driveways and engineered concrete garage slabs, and engineered piles are already in place. Truly one of the best land value packages out there! Ready for the home of your dreams with site prep complete. This lot features a larger yard, end lot, a 24x30 oversized garage pad and longer driveway. Choose one lot or choose all 4 of these side by side lots, currently backing onto green space in a quiet no through traffic cul de sac. The package deals available. Individual lots as follows: #7 Cherry Lane (lot 6)-\$39,900, #3 Cherry Lane (lot 4)-\$45,900, #1 Cherry Lane (lot 3)-\$54,900.( + applicable GST). Vendor financing may be available to qualified purchasers with minimum 10% down payment & rates starting at 7.5% PA with maximum 3

# **Community Information**

Address 1 Cherry Lane

Subdivision NONE

City Three Hills

County Kneehill County

Province Alberta

Postal Code T0M 2A0