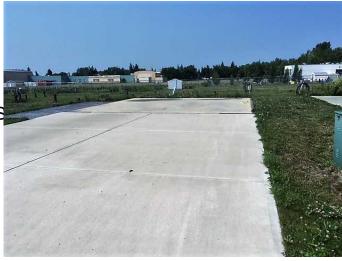

Power, natural gas, water and sewer have already been incorporated into the actual building envelope, not just to the lot line, ready to hook up. Driveways and engineered concrete garage slabs, and engineered piles are already in place. Truly one of the best land value packages out there! Ready for the home of your dreams with site prep complete. This lot features a larger yard, end lot, a 24x30 oversized garage pad and longer driveway. Choose one lot or choose all 4 of these side by side lots, currently backing onto green space in a quiet no through traffic cul de sac. The package deals available. Individual lots as follows: #7 Cherry Lane (lot 6)-\$39,900, #3 Cherry Lane (lot 4)-\$45,900, #1 Cherry Lane (lot 3)-\$54,900.( + applicable GST). Vendor financing may be available to qualified purchasers with minimum 10% down payment & rates starting at 7.5% PA with maximum 3