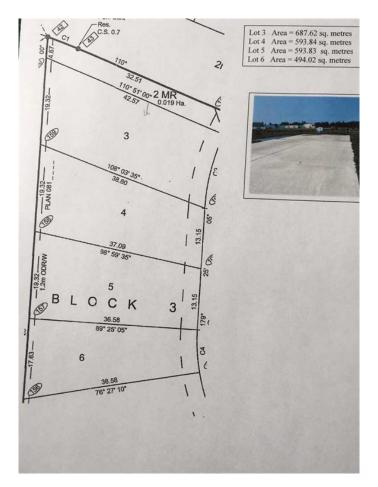

Power, natural gas, water and sewer have already been incorporated into the actual building envelope, not just to the lot line, ready to hook up. Driveways and engineered concrete garage slabs, and engineered piles are already in place. Truly one of the best land value packages out there! Ready for the home of your dreams with site prep complete. This lot features a larger yard, end lot, a 24x30 oversized garage pad and longer driveway. Choose one lot or choose all 4 of these side by side lots, currently backing onto green space in a quiet no through traffic cul de sac. The package deals available. Individual lots as follows: #7 Cherry Lane (lot 6)-\$39,900, #3 Cherry Lane (lot 4)-\$45,900, #1 Cherry Lane (lot 3)-\$54,900.( + applicable GST). Vendor financing may be available to qualified purchasers with minimum 10% down payment & rates starting at 7.5% PA with maximum 3

### **Exterior**

Lot Description No Neighbours Behind, Pie S