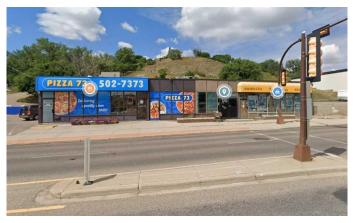

#### \$329,900

0 Bedroom, 0.00 Bathroom, Commercial on 0.00 Acres

River Flats, Medicine Hat, Alberta

Fantastic opportunity to own a revenue generating building in high traffic location! This property includes 1,800 sq ft of vacant space for you to lease/rent out or create your own business space. An additional 1,800 sq ft is designated for the current tenant, Pizza 73. Absolutely wonderful revenue opportunity. Reach out to your favourite REALTOR® for more information or to view this great property!