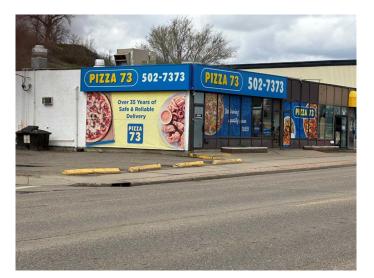

#### \$329,900

0 Bedroom, 0.00 Bathroom, Commercial on 0.00 Acres

River Flats, Medicine Hat, Alberta

Fantastic opportunity to own a revenue generating building in high traffic location! This property includes 1,800 sq ft of vacant space for you to lease/rent out or create your own business space. An additional 1,800 sq ft is designated for the current tenant, Pizza 73. Absolutely wonderful revenue opportunity. Reach out to your favourite REALTOR® for more information or to view this great property!