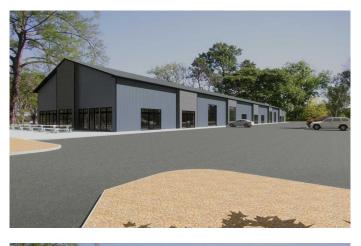

#### \$302,595

0 Bedroom, 0.00 Bathroom, Commercial on 0.00 Acres

NONE, Strathmore, Alberta

Investors, Businesses, here is a great new space HWY-C! Just on south side of #1 HWY coming into Strathmore from the west. 2124 sqft space can be built out to suit. 8 units already sold! This list price is the shell of the unit.