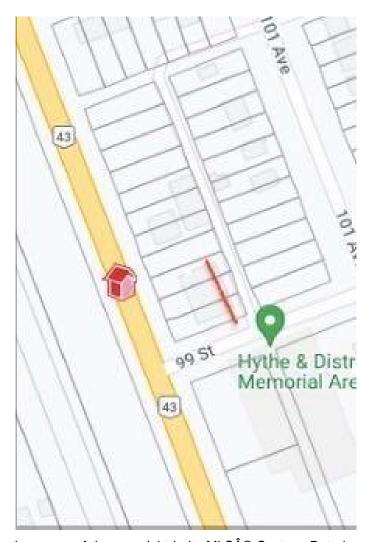

# \$45,000 - 9908, 9906,9904 100 Avenue, Hythe

MLS® #A2132253

#### \$45,000

0 Bedroom, 0.00 Bathroom, Land on 0.29 Acres

NONE, Hythe, Alberta

This charming parcel of commercial land is located in the picturesque hamlet of Hythe, Alberta. A total of three lots it offers a unique opportunity for commercial development in this close-knit community. The zoning allows for a variety of commercial uses, making it suitable for small businesses, shops, or offices. The tranquil surroundings and friendly atmosphere of Hythe provide an ideal setting for your venture. Take advantage of the affordable price and establish your business in this thriving hamlet. Contact your favorite commercial realtor!

## **Community Information**

Address 9908, 9906,9904 100 Avenue

Subdivision NONE City Hythe

County Grande Prairie No. 1, County of

Province Alberta

Postal Code T0H2C0