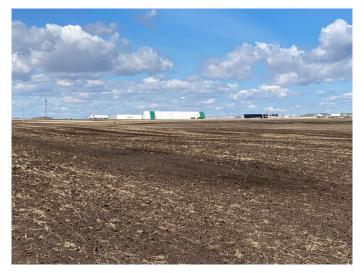

## \$5,700,000

0 Bedroom, 0.00 Bathroom, Land on 156.52 Acres

NONE, Ponoka, Alberta

Here is a chance to own 156.52 acres on highway 2 and highway 53 giving it maximum exposure right off the cloverleaf overpass. Currently used as farmland this piece of property is annexed in to the Town of Ponoka for future development. Location and visibility make this an excellent parcel to invest in for a future business in the heart of Central Alberta.