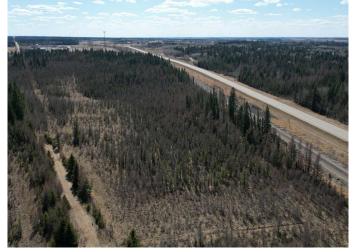

#### \$169,900

0 Bedroom, 0.00 Bathroom, Land on 27.60 Acres

NONE, Rural Ponoka County, Alberta

This parcel encompasses approximately 27.5 acres of land, characterized by a harmonious blend of spruce trees and pasture areas. There are a variety of ways you could choose to embrace the areaâ€<sup>™</sup>s potential. If you aspire to build your dream home on a beautiful property in a coveted location, this is the place for you. Whether youâ€<sup>™</sup>re seeking a secluded retreat or a profitable investment, this acreage presents a rare opportunity to turn your dreams into reality. Can be bought individually or in conjunction with MLS A2128468

# Exterior

Lot Description Many Trees