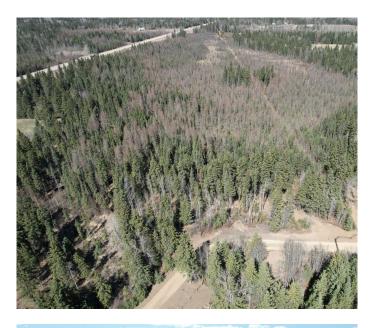

#### \$169,900

0 Bedroom, 0.00 Bathroom, Land on 27.60 Acres

NONE, Rural Ponoka County, Alberta

This parcel encompasses approximately 27.5 acres of land, characterized by a harmonious blend of spruce trees and pasture areas. There are a variety of ways you could choose to embrace the areaâ€<sup>™</sup>s potential. If you aspire to build your dream home on a beautiful property in a coveted location, this is the place for you. Whether youâ€<sup>™</sup>re seeking a secluded retreat or a profitable investment, this acreage presents a rare opportunity to turn your dreams into reality. Can be bought individually or in conjunction with MLS A2128468

# Exterior

Lot Description Many Trees