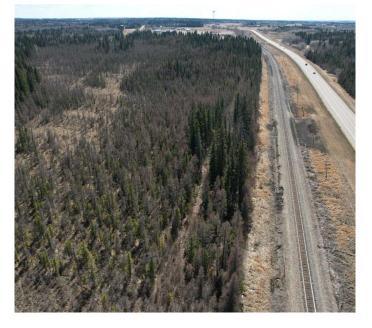

#### \$169,900

0 Bedroom, 0.00 Bathroom, Land on 27.60 Acres

NONE, Rural Ponoka County, Alberta

This parcel encompasses approximately 27.5 acres of land, characterized by a harmonious blend of spruce trees and pasture areas. There are a variety of ways you could choose to embrace the areaâ€<sup>™</sup>s potential. If you aspire to build your dream home on a beautiful property in a coveted location, this is the place for you. Whether youâ€<sup>™</sup>re seeking a secluded retreat or a profitable investment, this acreage presents a rare opportunity to turn your dreams into reality. Can be bought individually or in conjunction with MLS A2128468

# Exterior

Lot Description Many Trees