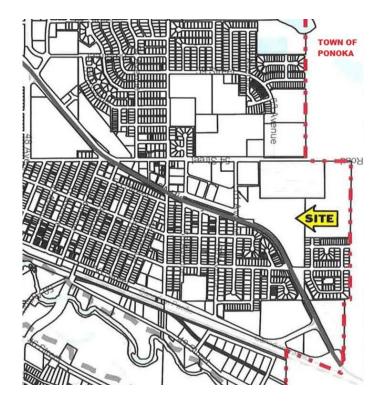

## \$345,000

0 Bedroom, 0.00 Bathroom, Land on 20.21 Acres

North End, Ponoka, Alberta

INVESTMENT OPPORTUNITY - 20+ acres located in the Town of Ponoka adjacent to Highway 2A with excellent exposure. Property is zoned Urban Reserve - to reserve land for future subdivisions and development until an overall plan is prepared and approved by Council and subdivision and development is imminent. The property is bordered by Highway 2A on the east side and 61 Avenue on the south side with Town services close by. Easy property to stage a development with lots of upside potential.

## **Community Information**

Address 6100 Highway 2a

Subdivision North End City Ponoka

County Ponoka County

Province Alberta
Postal Code T4J 1R7

## **Additional Information**

Date Listed April 30th, 2024

Days on Market 352

Zoning UR - Urban Reserve