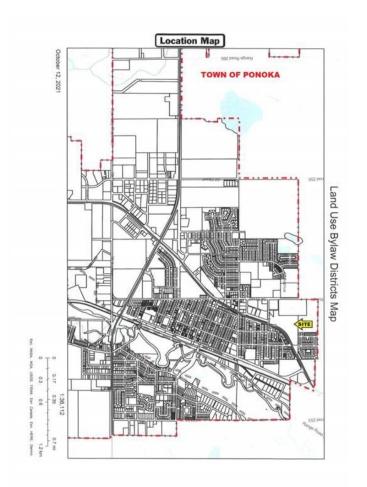

## \$345,000

0 Bedroom, 0.00 Bathroom, Land on 20.21 Acres

North End, Ponoka, Alberta

INVESTMENT OPPORTUNITY - 20+ acres located in the Town of Ponoka adjacent to Highway 2A with excellent exposure. Property is zoned Urban Reserve - to reserve land for future subdivisions and development until an overall plan is prepared and approved by Council and subdivision and development is imminent. The property is bordered by Highway 2A on the east side and 61 Avenue on the south side with Town services close by. Easy property to stage a development with lots of upside potential.

## **Community Information**

Address 6100 Highway 2a

Subdivision North End City Ponoka

County Ponoka County

Province Alberta
Postal Code T4J 1R7

## **Additional Information**

Date Listed April 30th, 2024

Days on Market 352

Zoning UR - Urban Reserve