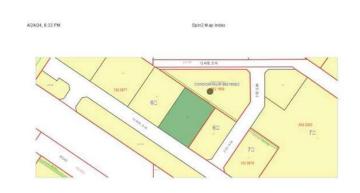

### \$749,900

0 Bedroom, 0.00 Bathroom, Land on 1.22 Acres

NONE, Slave Lake, Alberta

Almost an acre of Highway Commercial Land for sale in town! 2 lots available and can be sold together or separate. Great location for your next venture or business as it has convenient access to Highway 2! Offsite Levies included in price for your convenience.

#### **Essential Information**

MLS® # A2125979 Price \$749,900

Bathrooms 0.00 Acres 1.22 Type Land

Sub-Type Commercial Land

Status Active

## **Community Information**

Address 400 14th Avenue Sw

Subdivision NONE

City Slave Lake

County Lesser Slave River No. 124,

Province Alberta
Postal Code T0G 2A4