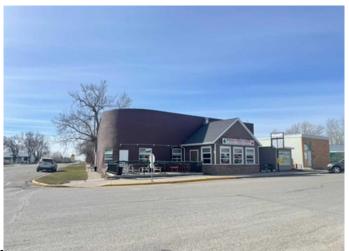

### \$629,000

0 Bedroom, 0.00 Bathroom, Commercial on 0.00 Acres

NONE, Stavely, Alberta

A good investment property, this property combined with 6 rentable bachelor units (\$700 per unit, one unit was vacant), and a pizza restaurant currently rent for \$3500 per month.