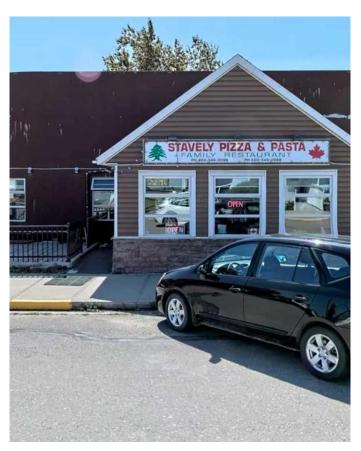

### \$629,000

0 Bedroom, 0.00 Bathroom, Commercial on 0.00 Acres

NONE, Stavely, Alberta

A good investment property, this property combined with 6 rentable bachelor units (\$700 per unit, one unit was vacant), and a pizza restaurant currently rent for \$3500 per month.