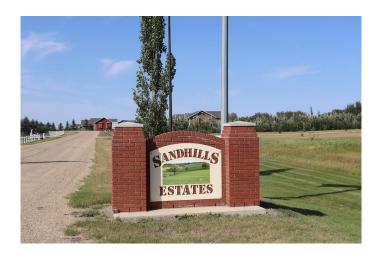

# \$125,000

0 Bedroom, 0.00 Bathroom, Land on 2.46 Acres

Sandhills, Rural Ponoka County, Alberta

2.46 Acre lot in Sandhills Estates. Build your country dream home on these spacious lots only a few minutes from Ponoka and a short drive to Lacombe or Red Deer. Services at lot line include power, natural gas and telephone. Enjoy rural living without driving on gravel as all access roads leading to the subdivision are paved. GST is applicable and not included in list price.

#### **Community Information**

| Address     | 253050 Township Road 424 |
|-------------|--------------------------|
| Subdivision | Sandhills                |
| City        | Rural Ponoka County      |
| County      | Ponoka County            |
| Province    | Alberta                  |
| Postal Code | T4J 1R1                  |