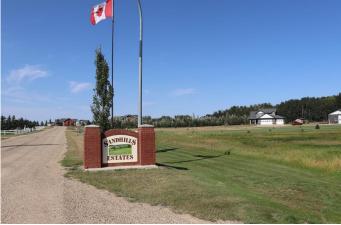

# \$125,000

0 Bedroom, 0.00 Bathroom, Land on 2.46 Acres

Sandhills, Rural Ponoka County, Alberta

2.46 Acre lot in Sandhills Estates. Build your country dream home on these spacious lots only a few minutes from Ponoka and a short drive to Lacombe or Red Deer. Services at lot line include power, natural gas and telephone. Enjoy rural living without driving on gravel as all access roads leading to the subdivision are paved. GST is applicable and not included in list price.

#### **Community Information**

| Address     | 253050 Township Road 424 |
|-------------|--------------------------|
| Subdivision | Sandhills                |
| City        | Rural Ponoka County      |
| County      | Ponoka County            |
| Province    | Alberta                  |
| Postal Code | T4J 1R1                  |