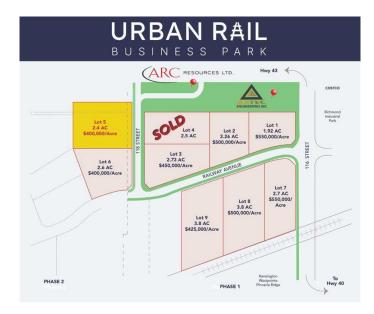

#### \$960,000

0 Bedroom, 0.00 Bathroom, Land on 2.40 Acres

Urban Rail Business Park, Grande Prairie, Alberta

BUILD HERE! A high-visibility strip mall, a service station, a car wash, an industrial Business centre, a restaurant, a recreation centre, an oilfield business, a warehouse, and many other businesses go here! Just 500 meters away from the nearest fire hall (great for insurance), Urban Rail Business Park is located on Costco's road (116 Street) on a major four-lane artery. It has unparalleled access to both Hwy 43 and Hwy 40. Vendors and customers are across the road in Richmond Industrial Park. If high exposure, easy access, and nearby amenities, communities, vendors, and customers are valuable to your bottom line, Grande Prairie's Urban Rail Business Park could be the perfect fit for you. - Developer offering build-to-suit - you could be in your new location in less than a year! Flexible zoning for commercial/industrial options and flexible lot configuration. Lots range in price from \$400K to \$550K per acre Railway spurs possibilities on lots next to the railroad. (lots 5-9 are not titled which allows extra flexibility for lot sizes and configuration and adds only a short time for the titling process â€" developer ready to pull the trigger).