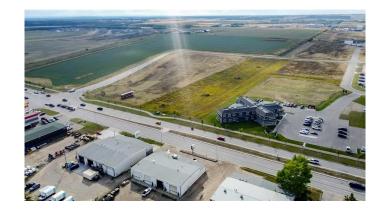

#### \$960,000

0 Bedroom, 0.00 Bathroom, Land on 2.40 Acres

Urban Rail Business Park, Grande Prairie, Alberta

BUILD HERE! A high-visibility strip mall, a service station, a car wash, an industrial Business centre, a restaurant, a recreation centre, an oilfield business, a warehouse, and many other businesses go here! Just 500 meters away from the nearest fire hall (great for insurance), Urban Rail Business Park is located on Costco's road (116 Street) on a major four-lane artery. It has unparalleled access to both Hwy 43 and Hwy 40. Vendors and customers are across the road in Richmond Industrial Park. If high exposure, easy access, and nearby amenities, communities, vendors, and customers are valuable to your bottom line, Grande Prairie's Urban Rail Business Park could be the perfect fit for you. - Developer offering build-to-suit - you could be in your new location in less than a year! Flexible zoning for commercial/industrial options and flexible lot configuration. Lots range in price from \$400K to \$550K per acre Railway spurs possibilities on lots next to the railroad. (lots 5-9 are not titled which allows extra flexibility for lot sizes and configuration and adds only a short time for the titling process â€" developer ready to pull the trigger).