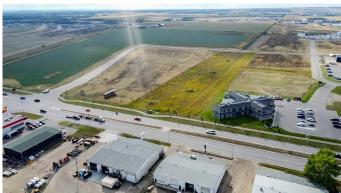

#### \$960,000

0 Bedroom, 0.00 Bathroom, Land on 2.40 Acres

Urban Rail Business Park, Grande Prairie, Alberta

BUILD HERE! A high-visibility strip mall, a service station, a car wash, an industrial Business centre, a restaurant, a recreation centre, an oilfield business, a warehouse, and many other businesses go here! Just 500 meters away from the nearest fire hall (great for insurance), Urban Rail Business Park is located on Costco's road (116 Street) on a major four-lane artery. It has unparalleled access to both Hwy 43 and Hwy 40. Vendors and customers are across the road in Richmond Industrial Park. If high exposure, easy access, and nearby amenities, communities, vendors, and customers are valuable to your bottom line, Grande Prairie's Urban Rail Business Park could be the perfect fit for you. - Developer offering build-to-suit - you could be in your new location in less than a year! Flexible zoning for commercial/industrial options and flexible lot configuration. Lots range in price from \$400K to \$550K per acre Railway spurs possibilities on lots next to the railroad. (lots 5-9 are not titled which allows extra flexibility for lot sizes and configuration and adds only a short time for the titling process â€" developer ready to pull the trigger).