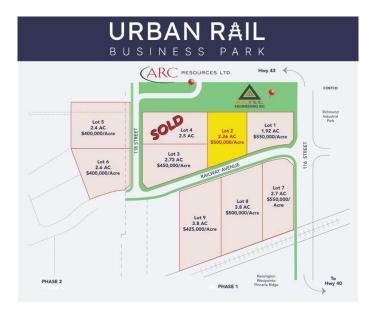

### \$1,130,000

0 Bedroom, 0.00 Bathroom, Land on 2.26 Acres

Urban Rail Business Park, Grande Prairie, Alberta

This lot is titled - BUILD HERE! A high-visibility strip mall, a service station, a car wash, an industrial Business centre, a restaurant, a recreation centre, an oilfield business, a warehouse and many other businesses go here! Just 500 meters away from the nearest fire hall (great for insurance), Urban Rail Business Park is located on Costco's road (116 Street) on a major four-lane artery. It has unparalleled access to both Hwy 43 and Hwy 40. Vendors and customers are across the road in Richmond Industrial Park. If high exposure, easy access, and nearby amenities, communities, vendors, and customers are valuable to your bottom line, Grande Prairie's Urban Rail Business Park could be the perfect fit for you. - Developer offering build-to-suit you could be in your new location in less than a year! Flexible zoning for commercial/industrial options and flexible lot configuration. Lots range in price from \$400K to \$550K per acre Railway spurs possibilities on lots next to the railroad.

## **Essential Information**

MLS® # A2115750 Price \$1,130,000

Bathrooms 0.00 Acres 2.26 Type Land Sub-Type Industrial Land

Status Active

# **Community Information**

Address 11606 Railway Avenue

Subdivision Urban Rail Business Park

City Grande Prairie

County Grande Prairie

Province Alberta

Postal Code T8W 0C7