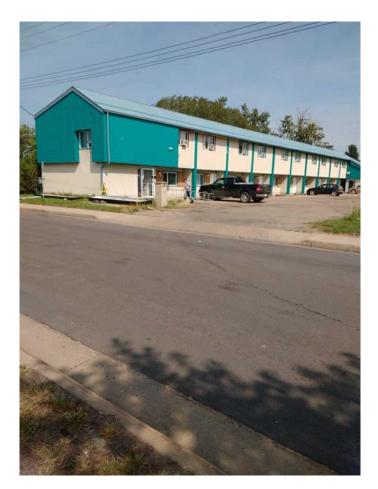

#### \$995,000

0 Bedroom, 0.00 Bathroom, Commercial on 0.00 Acres

NONE, Westlock, Alberta

VERY GOOD TOWN WITH POPULATION OF AROUND 6,000. 50 MINUTES FROM EDMONTON. HIGHWAY 18 & 44 PASS THIS TOWN. 18 ROOMS WITH A SEPARATE HOUSE. HOUSE RENTAL INCOME IS \$1,050 PER MONTH. ENOUGH LOT SIZE OF 1.62 ACRE.