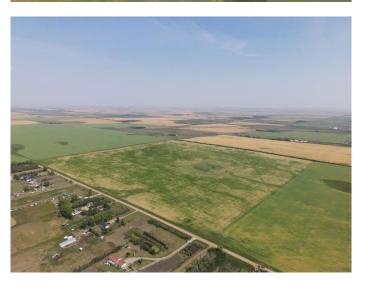

### \$2,800,000

0 Bedroom, 0.00 Bathroom, Land on 160.00 Acres

NONE, Rural Rocky View County, Alberta

Great investment opportunity! This quarter section is 1.5 miles north of Country Hills Blvd (Highway 564) and 8 minutes from Stoney Trail. Income producer that's perfect for Investors/Developers. Located near the OMNI area structure plan and East of Prairie Royal Estates. Land has alternating crops of wheat and barley.