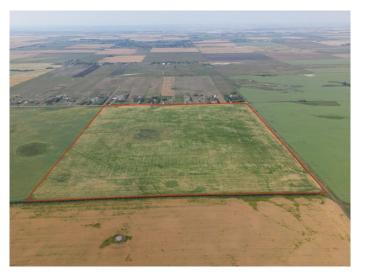

### \$2,800,000

0 Bedroom, 0.00 Bathroom, Land on 160.00 Acres

NONE, Rural Rocky View County, Alberta

Great investment opportunity! This quarter section is 1.5 miles north of Country Hills Blvd (Highway 564) and 8 minutes from Stoney Trail. Income producer that's perfect for Investors/Developers. Located near the OMNI area structure plan and East of Prairie Royal Estates. Land has alternating crops of wheat and barley.