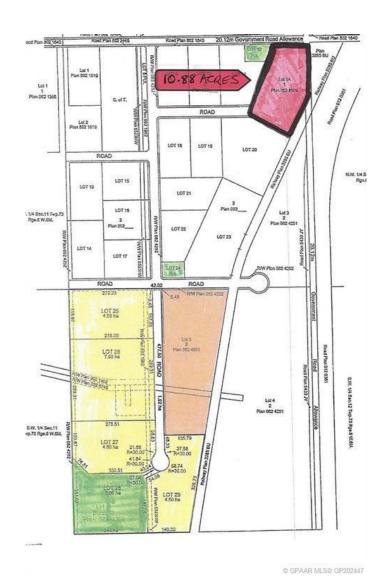

## \$1,500,000

0 Bedroom, 0.00 Bathroom, Land on 10.88 Acres

Emerson Trail Industrial Park, Rural Grande Prairie No. 1, County of, Alberta

Huge Visibility for this vacant parcel of land zoned RM-2 (Rural Medium Industrial) in an excellent location right on the corner of Emerson Trail and Highway 2. The size is 10.88 acres and has great frontage. Services available to the edge of the property. One of the last parcels of land of this size available with such good exposure and access.

#### **Essential Information**

MLS® # A2098290 Price \$1,500,000

Bathrooms 0.00

Acres 10.88

Type Land

Sub-Type Industrial Land

Status Active

# **Community Information**

Address 13 61027 Highway 672

Subdivision Emerson Trail Industrial Park

City Rural Grande Prairie No. 1, County of

County Grande Prairie No. 1, County of

Province Alberta
Postal Code T0H 3C0

#### **Exterior**

Lot Description Corner Lot, Irregular Lot

## **Additional Information**

Date Listed December 19th, 2023

Days on Market 476
Zoning RM-2