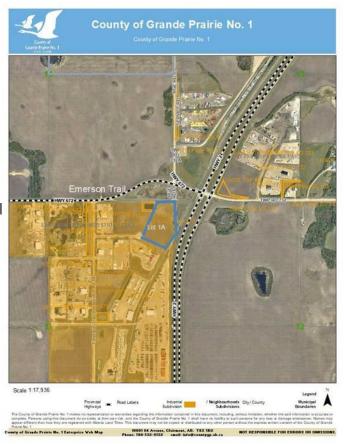

## \$1,500,000

0 Bedroom, 0.00 Bathroom, Land on 10.88 Acres

Emerson Trail Industrial Park, Rural Grande Prairie No. 1, County of, Alberta

Huge Visibility for this vacant parcel of land zoned RM-2 (Rural Medium Industrial) in an excellent location right on the corner of Emerson Trail and Highway 2. The size is 10.88 acres and has great frontage. Services available to the edge of the property. One of the last parcels of land of this size available with such good exposure and access.

LOT 1A

BLOCK 1

4.405 ho.

1.07 3

IN. DY 4

IN. DY 3

IN. DY 4

N.E. 11-73-6-6