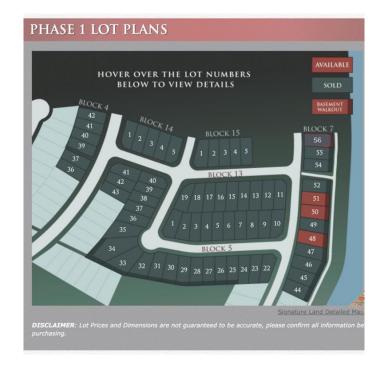

# \$127,600

0 Bedroom, 0.00 Bathroom, Land on 0.11 Acres

Signature Falls, Grande Prairie, Alberta

Welcome home to Signature Falls! Community and family oriented lots located near a park, walking trails and schools. Build your dream home here! Plenty of lots to choose from. Call your Realtor today to find out more!

# **Essential Information**

MLS® # A2095378 Price \$127,600

Bathrooms 0.00 Acres 0.11 Type Land

Sub-Type Residential Land

Status Active

Address 8566 72 Avenue
Subdivision Signature Falls
City Grande Prairie
County Grande Prairie