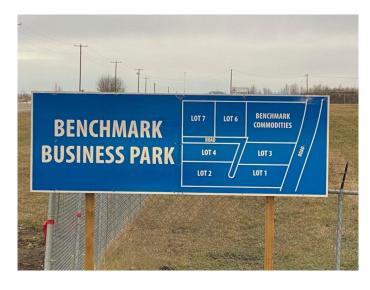

### \$1,000,000

0 Bedroom, 0.00 Bathroom, Land on 10.00 Acres

NONE, Rural Ponoka County, Alberta

Lot 6. Own a 10 acre parcel of commercial land in the heart of Central Alberta in the County of Ponoka. Build your new business in a newly created subdivision with several large well established companies in a nice industrial area. Dirt work has been brought up to sub grade with some services to the lot line.

## **Community Information**

Address 6 431029 Range Road 261

Subdivision NONE

City Rural Ponoka County

County Ponoka County

Province Alberta
Postal Code T4J 1R4