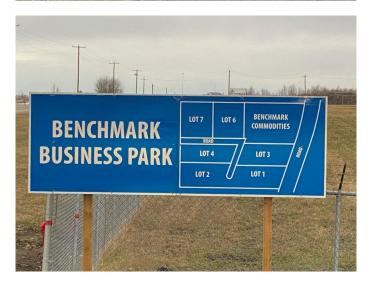

### \$1,000,000

0 Bedroom, 0.00 Bathroom, Land on 10.00 Acres

NONE, Rural Ponoka County, Alberta

Lot 4. Own a 10 acre parcel of commercial land in the heart of Central Alberta in the County of Ponoka. Build your new business in a newly created subdivision with several large well established companies in a nice industrial area. Dirt work has been brought up to sub grade with some services to the lot line.