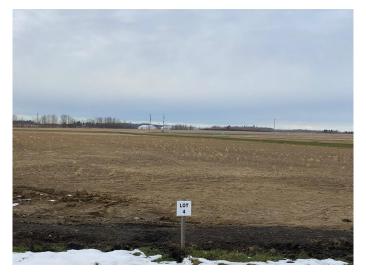

### \$1,000,000

0 Bedroom, 0.00 Bathroom, Land on 10.00 Acres

NONE, Rural Ponoka County, Alberta

Lot 4. Own a 10 acre parcel of commercial land in the heart of Central Alberta in the County of Ponoka. Build your new business in a newly created subdivision with several large well established companies in a nice industrial area. Dirt work has been brought up to sub grade with some services to the lot line.