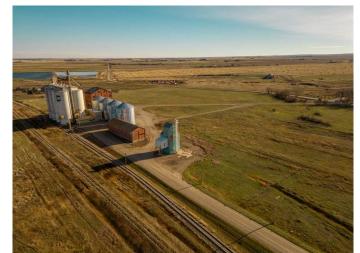

### \$70,000

0 Bedroom, 0.00 Bathroom, Agri-Business on 0.45 Acres

NONE, Raymond, Alberta

Decomissioned Bulk Fertilizer Warehouse on .45 acre. Zoned Urban Fringe Industrial To be sold " as is" Open to all offers