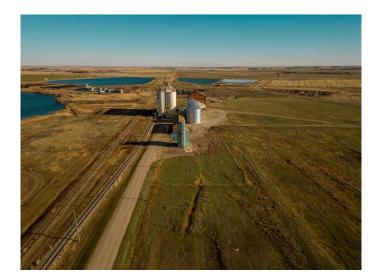

### \$70,000

0 Bedroom, 0.00 Bathroom, Agri-Business on 0.45 Acres

NONE, Raymond, Alberta

Decomissioned Bulk Fertilizer Warehouse on .45 acre. Zoned Urban Fringe Industrial To be sold " as is" Open to all offers