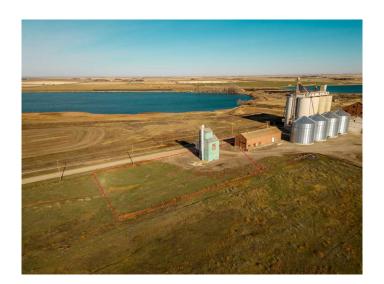

### \$70,000

0 Bedroom, 0.00 Bathroom, Agri-Business on 0.45 Acres

NONE, Raymond, Alberta

Decomissioned Bulk Fertilizer Warehouse on .45 acre. Zoned Urban Fringe Industrial To be sold " as is" Open to all offers

#### **Essential Information**

MLS® # A2091195 Price \$70,000

Bathrooms 0.00 Acres 0.45

Type Agri-Business
Sub-Type Agriculture

Status Active

# **Community Information**

Address 300 Railway Avenue

Subdivision NONE

City Raymond

County Warner No. 5, County of

Province Alberta
Postal Code T0K 2L0