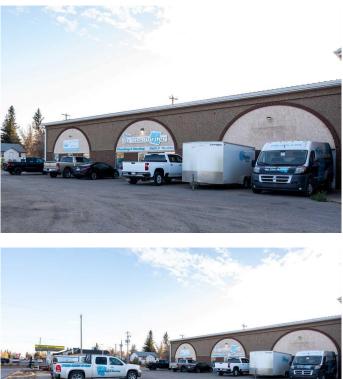

#### \$2,100

0 Bedroom, 0.00 Bathroom, Commercial on 0.00 Acres

North Lloydminster, Lloydminster, Alberta

Owner will be updating this unit and will reno to suit! Excellent location! This 1,500 sq. ft. unit is right adjacent to Highway 17 so youâ€<sup>™</sup>ve got excellent visibility for your business. This property is set up with offices and 2 washrooms. Thereâ€<sup>™</sup>s a 12â€<sup>™</sup> x 12â€<sup>™</sup> overhead door into the shop. As a bonus it also has an upper mezzanine. Thereâ€<sup>™</sup>s ample parking as well. So if you need a high traffic location to give your business great exposure then this is it! Lease rate of \$2,100 @ month (+GST) tenant pays for power, internet and phone. Landlord pays heat, water, snow, taxes and general building insurance.