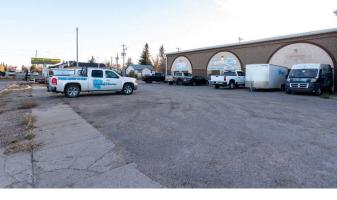

#### \$2,100

0 Bedroom, 0.00 Bathroom, Commercial on 0.00 Acres

North Lloydminster, Lloydminster, Alberta

Owner will be updating this unit and will reno to suit! Excellent location! This 1,500 sq. ft. unit is right adjacent to Highway 17 so youâ€<sup>™</sup>ve got excellent visibility for your business. This property is set up with offices and 2 washrooms. Thereâ€<sup>™</sup>s a 12â€<sup>™</sup> x 12â€<sup>™</sup> overhead door into the shop. As a bonus it also has an upper mezzanine. Thereâ€<sup>™</sup>s ample parking as well. So if you need a high traffic location to give your business great exposure then this is it! Lease rate of \$2,100 @ month (+GST) tenant pays for power, internet and phone. Landlord pays heat, water, snow, taxes and general building insurance.