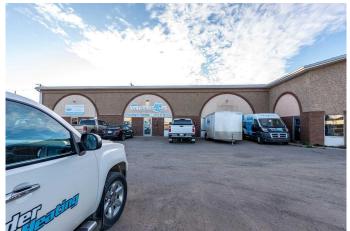

#### \$2,100

0 Bedroom, 0.00 Bathroom, Commercial on 0.00 Acres

North Lloydminster, Lloydminster, Alberta

Owner will be updating this unit and will reno to suit! Excellent location! This 1,500 sq. ft. unit is right adjacent to Highway 17 so youâ€<sup>™</sup>ve got excellent visibility for your business. This property is set up with offices and 2 washrooms. Thereâ€<sup>™</sup>s a 12â€<sup>™</sup> x 12â€<sup>™</sup> overhead door into the shop. As a bonus it also has an upper mezzanine. Thereâ€<sup>™</sup>s ample parking as well. So if you need a high traffic location to give your business great exposure then this is it! Lease rate of \$2,100 @ month (+GST) tenant pays for power, internet and phone. Landlord pays heat, water, snow, taxes and general building insurance.