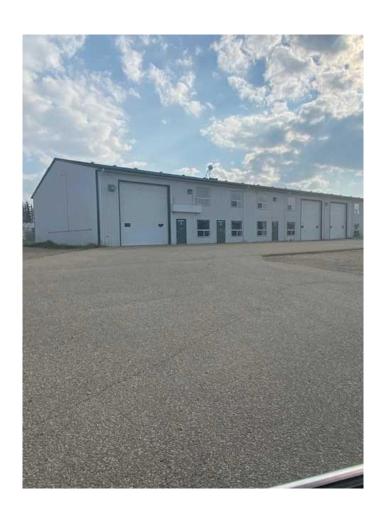

## \$3,500

0 Bedroom, 0.00 Bathroom, Commercial on 0.00 Acres

NONE, Whitecourt, Alberta

triple bay 1 front and 2 back - 16 ft overhead doors. with large front paved parking and fenced back yard. Ideal for smaller trucks or mechanic bays. Small offices on main and staff room on second floor, good exposure. Immediate possession. can be combined with adjoining bay and wash bay additional 3,000 sf. partial fenced yard. Only pay Power- in floor heat. plus taxs 635/month

Built in 2007

#### **Essential Information**

MLS® # A2088593 Price \$3,500

Bathrooms 0.00 Acres 0.00 Year Built 2007

Type Commercial Sub-Type Industrial

Status Active