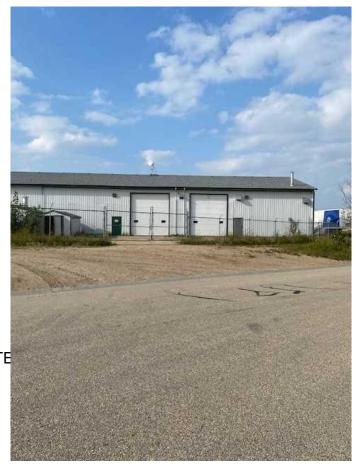

## \$3,500

0 Bedroom, 0.00 Bathroom, Commercial on 0.00 Acres

NONE, Whitecourt, Alberta

triple bay 1 front and 2 back - 16 ft overhead doors. with large front paved parking and fenced back yard. Ideal for smaller trucks or mechanic bays. Small offices on main and staff room on second floor, good exposure. Immediate possession. can be combined with adjoining bay and wash bay additional 3,000 sf. partial fenced yard. Only pay Power- in floor heat. plus taxs 635/month

Built in 2007

#### **Essential Information**

MLS® # A2088593 Price \$3,500

Bathrooms 0.00 Acres 0.00 Year Built 2007

Type Commercial Sub-Type Industrial

Status Active