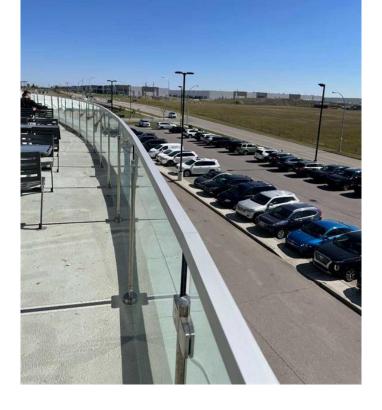

## \$329,900

0 Bedroom, 0.00 Bathroom, Commercial on 0.00 Acres

NONE, Rural Rocky View County, Alberta

Unit 539 marked as P8, centrally located in a large Food Court on the second floor of New Horizon mall, just 5 minutes south of famous Cross Iron Mall, looks for a New Owner! Check out the site around! Behind the place is some private hall area with a beautiful wide balcony. It is so amazing to be there on a sunny warm day, especially with family and friends! Think, what can you build here? Superior restaurant with affordable prices and excellent service for casual dining or for the special occasions: weddings, birthday parties etc.) can bring more customers... Follow up your dream and have fun. Try to see the treasure under your feet.