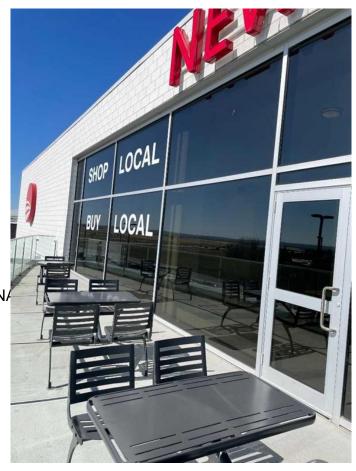

## \$329,900

0 Bedroom, 0.00 Bathroom, Commercial on 0.00 Acres

NONE, Rural Rocky View County, Alberta

Unit 539 marked as P8, centrally located in a large Food Court on the second floor of New Horizon mall, just 5 minutes south of famous Cross Iron Mall, looks for a New Owner! Check out the site around! Behind the place is some private hall area with a beautiful wide balcony. It is so amazing to be there on a sunny warm day, especially with family and friends! Think, what can you build here? Superior restaurant with affordable prices and excellent service for casual dining or for the special occasions: weddings, birthday parties etc.) can bring more customers... Follow up your dream and have fun. Try to see the treasure under your feet.