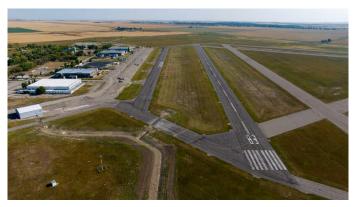

## \$65,000

0 Bedroom, 0.00 Bathroom, Land on 0.25 Acres

NONE, Claresholm, Alberta

INDUSTRIAL/COMMERCIAL/HOBBY AVIATION LOTS right next to the Airport TAXIWAY located at the CLARESHOLM AIRPORT. The Airport is serviced by a 900-METER MAIN RUNWAY (with lighting) and 900-METER CROSS-STRIP runway. 40 flights daily, currently a REGISTERED AERODOME. Over \$2 MILLION OF RECENT INVESTMENTS have been made to the airport incl: NEW ASPHALT TOPCOAT recently applied to MAIN RUNWAY, new LIGHTING, TIE-DOWN area, EMERGENCY CROSS STRIP, drainage improvements & more! All LOTS SERVICED TO THE PROPERTY LINE, and the developer would be responsible for all utility connections & construction of access to the municipal road and taxiway. The 0.25 of an ACRE lot is BIG enough to add your HANGAR or COMMERCIAL BAY as long as it has an aircraft hangar door located on the taxiway side of the structure. A restrictive covenant outlining the architectural requirements and land uses is attached to the title of the lands (see supplements). Vendor prepared to hold lot for 6 months with a \$5000 deposit while you request approval for building commitments WITH a FIRM SALE. Once POSSESSION is finalized, the developer must build within a 2-year period. PURCHASER to pave onto taxiway. The MD of Willow Creek has among the LOWEST TAX RATES IN SOUTHERN ALBERTA and property taxes are dependent upon the size of the structure and amenities. NO AIRPORT USER FEES = NO BRAINER!!

CLARESHOLM and is located conveniently an HOUR SOUTH OF CALGARY or 45 mins FROM LETHBRIDGE. LOT SIZE is 100 X 107 feet. The GST will be applicable on the Sale Price. This investment offers GREAT Value & TONS of potential for FUTURE EXPANSION. Please call your AGENT for an INFORMATION PACKAGE & see supplements for more info.