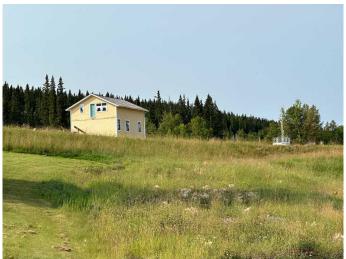

# \$215,250 - 221 Tillie Avenue, Nordegg

MLS® #A2076071

## \$215,250

0 Bedroom, 0.00 Bathroom, Land on 0.18 Acres

NONE, Nordegg, Alberta

Get ready to plan your future within the Mountainous community of Nordegg. Located in the scenic Historic townsite, your views are spectacular looking onto Mount Baldy and Coliseum Mountain . Build your business with the ability to also build living quarters above. The general purpose of this district is to establish a pedestrian friendly town centre commercial area. There is a limited number of lots available so don't miss your opportunity. There is municipal water and sewer and power to the lot line. Aside from running your business' there is plenty to discover from, hiking, OHV riding, golfing, fishing, ice climbing, kayaking, horse back riding and generally enjoying nature and wildlife at its finest.