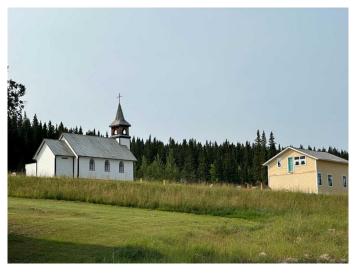

# \$215,250 - 221 Tillie Avenue, Nordegg

MLS® #A2076071

## \$215,250

0 Bedroom, 0.00 Bathroom, Land on 0.18 Acres

NONE, Nordegg, Alberta

Get ready to plan your future within the Mountainous community of Nordegg. Located in the scenic Historic townsite, your views are spectacular looking onto Mount Baldy and Coliseum Mountain . Build your business with the ability to also build living quarters above. The general purpose of this district is to establish a pedestrian friendly town centre commercial area. There is a limited number of lots available so don't miss your opportunity. There is municipal water and sewer and power to the lot line. Aside from running your business' there is plenty to discover from, hiking, OHV riding, golfing, fishing, ice climbing, kayaking, horse back riding and generally enjoying nature and wildlife at its finest.