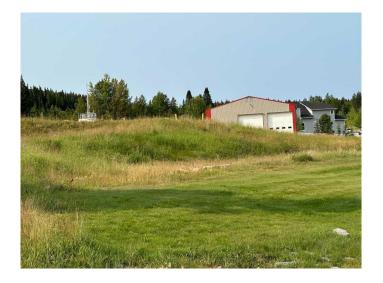

# \$215,250 - 221 Tillie Avenue, Nordegg

MLS® #A2076071

## \$215,250

0 Bedroom, 0.00 Bathroom, Land on 0.18 Acres

NONE, Nordegg, Alberta

Get ready to plan your future within the Mountainous community of Nordegg. Located in the scenic Historic townsite, your views are spectacular looking onto Mount Baldy and Coliseum Mountain . Build your business with the ability to also build living quarters above. The general purpose of this district is to establish a pedestrian friendly town centre commercial area. There is a limited number of lots available so don't miss your opportunity. There is municipal water and sewer and power to the lot line. Aside from running your business' there is plenty to discover from, hiking, OHV riding, golfing, fishing, ice climbing, kayaking, horse back riding and generally enjoying nature and wildlife at its finest.