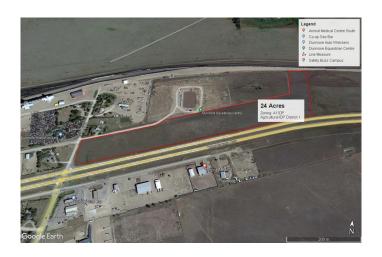

### \$1,745,000

0 Bedroom, 0.00 Bathroom, Land on 24.00 Acres

Dunmore Industrial, Dunmore, Alberta

24 Acres in the hamlet of Dunmore with #1 highway frontage across highway from the Co op gas bar and bulk fuel card lock. Raw land ready for development with high traffic exposure.

#### **Additional Information**

Date Listed December 21st, 2022

Days on Market 836

Zoning A1IDP