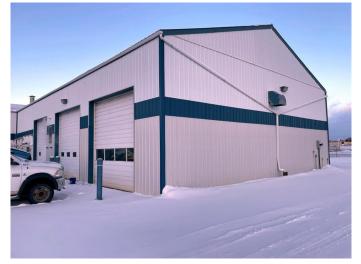

#### \$1,200,000

0 Bedroom, 0.00 Bathroom, Commercial on 0.00 Acres

Poplar Ridge\_MBRA, Rural Brazeau County, Alberta

2 Acres with 5,160 sq ft industrial building located in Brazeau County on corner lot 5206 62 St. Building features: 2 drive through bays with oil pit access, 3rd bay (not drive though), 100â€<sup>™</sup> drive through wash bay, office space with 2 offices, 2 bathrooms, file storage room, break room and a mezzanine with crew room and parts room. Property is fenced with chain link fence. Property is rented until November 2026

# **Essential Information**

| MLS® #     | A2014824    |
|------------|-------------|
| Price      | \$1,200,000 |
| Bathrooms  | 0.00        |
| Acres      | 0.00        |
| Year Built | 1995        |
| Туре       | Commercial  |
| Sub-Type   | Industrial  |
| Status     | Active      |