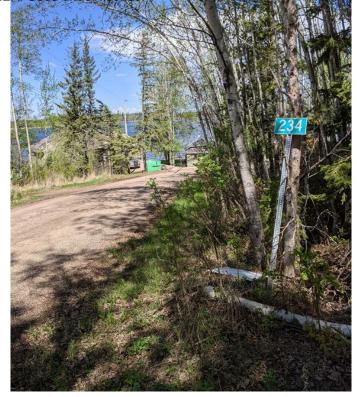

### \$69,000

0 Bedroom, 0.00 Bathroom, Land on 0.17 Acres

NONE, Plamondon, Alberta

Welcome weekenders! Here is a great place you can park your RV and come relax. Bayview Beach is a small subdivision on Lac La Biche lake with some full-time residents and other seasonal users. There is a boat launch and good access to a sandy from this lot via the municipal reserve area. Just a two-minute drive to the hamlet of Plamondon where you can find all amenities. Bayview Beach is a hidden gem and could be your weekend retreat or future full-time residence. Municipal water and sewer has recently been brought into the subdivision, so connection is possible. This lot is nicely treed so you can decide if you'd like to take down some more or enjoy the privacy the lot already offers.

## **Community Information**

Address 234, 15538 Old Trail

Subdivision NONE

City Plamondon

County Lac La Biche County

Province Alberta
Postal Code T0A 2T0