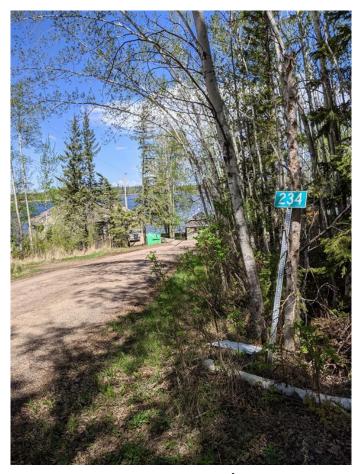

### \$69,000

0 Bedroom, 0.00 Bathroom, Land on 0.17 Acres

NONE, Plamondon, Alberta

Welcome weekenders! Here is a great place you can park your RV and come relax. Bayview Beach is a small subdivision on Lac La Biche lake with some full-time residents and other seasonal users. There is a boat launch and good access to a sandy from this lot via the municipal reserve area. Just a two-minute drive to the hamlet of Plamondon where you can find all amenities. Bayview Beach is a hidden gem and could be your weekend retreat or future full-time residence. Municipal water and sewer has recently been brought into the subdivision, so connection is possible. This lot is nicely treed so you can decide if you'd like to take down some more or enjoy the privacy the lot already offers.

## **Community Information**

Address 234, 15538 Old Trail

Subdivision NONE

City Plamondon

County Lac La Biche County

Province Alberta
Postal Code T0A 2T0