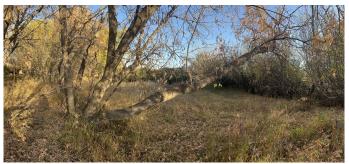

#### \$50,000

0 Bedroom, 0.00 Bathroom, Land on 0.48 Acres

Rosedale, Drumheller, Alberta

This almost half acre parcel is located in the subdivision of rosedale across from the old 3 par golf course. Lot is 20,886 ft.². Municipal Water line runs on the opposite side of the road and would need septic system as municipal sewage stops at the top of the hillâ€Ino known time frames to build here, STANDATA applies to any building, this bareland lot is in the neighborhood of StarMine in the town of Drumheller.

#### **Exterior**

Lot Description Cleared, Flood Plain, Level