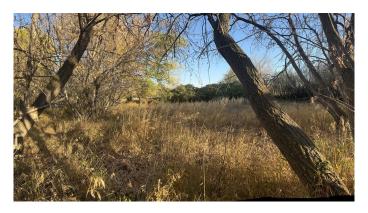

#### \$50,000

0 Bedroom, 0.00 Bathroom, Land on 0.48 Acres

Rosedale, Drumheller, Alberta

This almost half acre parcel is located in the subdivision of rosedale across from the old 3 par golf course. Lot is 20,886 ft.². Municipal Water line runs on the opposite side of the road and would need septic system as municipal sewage stops at the top of the hillâ€Ino known time frames to build here, STANDATA applies to any building, this bareland lot is in the neighborhood of StarMine in the town of Drumheller.

#### **Exterior**

Lot Description Cleared, Flood Plain, Level