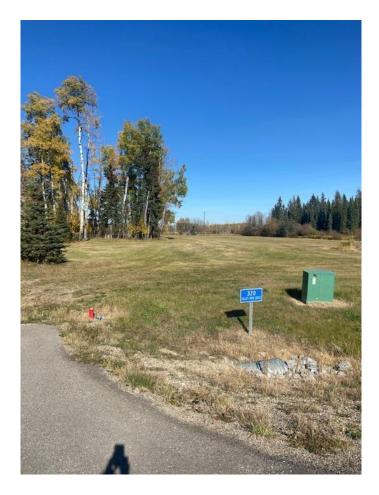

#### \$189,000

0 Bedroom, 0.00 Bathroom, Land on 1.00 Acres

Meadow Ponds Estate, Rural Clearwater County, Alberta

Discover the perfect blend of tranquility and convenience in our stunning subdivision of executive one acre parcels, Diamond Willow Estates, located just outside of the growing community of Rocky Mountain House. This exclusive development offers a unique opportunity to own a piece of paradise, ideal for those seeking space and serenity. Situated minutes away from Rocky, residents will appreciate the proximity to local amenities including shopping, dining, schools, and healthcare facilities with pavement to your driveway. The location combines rural charm with urban accessibility, making it an ideal choice for families and individuals alike. Lot 29, 316 Valley View Drive is thoughtfully designed to provide flexibility for various home designs and outdoor activities on 1 acre of open front and treed back yard. Each lot is equipped with gas, power, and water to the lot line, making it easy to connect utilities as you build your new home. For the communal septic system, a 2 stage Tank Effluent Pump system is required, please see attached documents. Residents can enjoy a beautifully landscaped communal recreation conservation area featuring a serene pond, perfect for relaxation or recreational activities. A homeowner's association is in place to maintain all common areas. Come explore the peace, comfort, and convenience of West

Country living. Diamond Willows Estates, where country living meets urban convenience in the foothills of the Rocky Mountains!