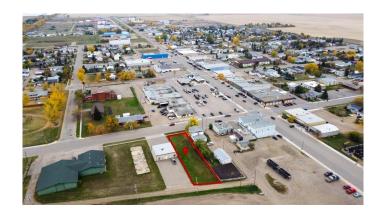

# \$25,000 - 4 Central Avenue Ne, Falher

MLS® #A2004134

## \$25,000

0 Bedroom, 0.00 Bathroom, Land on 0.24 Acres

NONE, Falher, Alberta

This 10,375 sqft lot is zoned for Commercial use. Endless possibilities with this empty lot!

### **Community Information**

Address 4 Central Avenue Ne

Subdivision NONE Falher City

County Smoky River No. 130, M.D. o

**Province** Alberta Postal Code **T0H 1M0** 