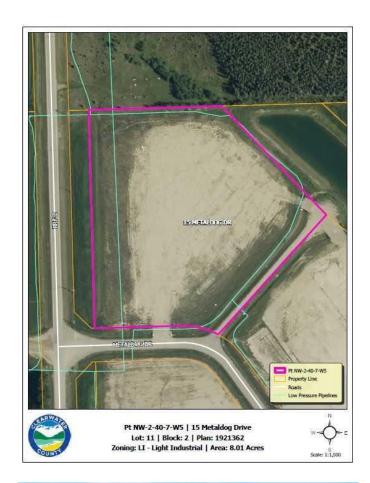

### \$440,550

0 Bedroom, 0.00 Bathroom, Land on 8.01 Acres

Metaldog Industrial Park, Rural Clearwater County, Alberta

15 METALDOG DRIVE 8.01 ACRES -Metaldog Industrial Subdivision is located minutes northeast of Rocky Mountain House on Airport Road, situated on a ban-free road, and located within a mile of Alberta's High Load Corridor. Zoned LIGHT INDUSTRIAL DISTRICT "Ll― Metaldog Industrial Subdivision is 1 of the newest industrial subdivisions within Clearwater County (has been used for a pipe laydown yard for the past couple of years). All bare lots are serviced with 3 PHASE power and natural gas to property lines, and all roads within the subdivision are paved, (Note: private well & sewer systems will need to be installed at the purchaser's expense to suit individual requirements). Firepond is located within the subdivision. Prime location to establish, and grow your business. Immediate possession is available. The general purpose of this district is to accommodate and regulate small to medium-scale industrial operations, note a security suite as part of the main building is permitted as a discretionary use (this allows for an owner/operator or staff to live onsite for security purposes, and is at the discretion of the development officer). No development timeframes. Parcel sizes available range in size from 3.83 acres - 8.01 acres and are NEWLY priced at \$55,000/acre. Make your mark in CENTRAL ALBERTA! Multiple lots available for sale, parcel sizes between 3.83 acres - 8.72 acres (GST is applicable)

## **Community Information**

Address 15 Metaldog Drive

Subdivision Metaldog Industrial Park
City Rural Clearwater County

County Clearwater County

Province Alberta
Postal Code T4T 2A2

#### **Additional Information**

Date Listed September 22nd, 2022

Days on Market 925

Zoning LIGHT INDUSTRIAL