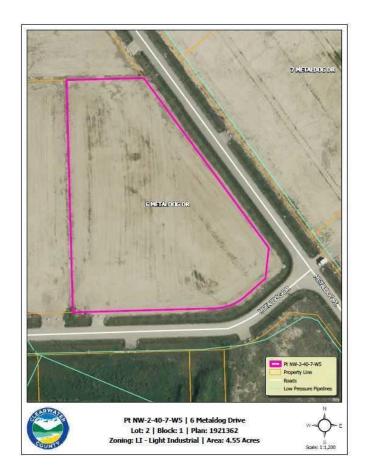

### \$250,250

0 Bedroom, 0.00 Bathroom, Land on 4.55 Acres

Metaldog Industrial Park, Rural Clearwater County, Alberta

6 METALDOG DRIVE 4.55 ACRES - Metaldog Industrial Subdivision is located minutes northeast of Rocky Mountain House on Airport Road, situated on a ban-free road, and located within a mile of Alberta's High Load Corridor. Zoned LIGHT INDUSTRIAL DISTRICT "Ll― Metaldog Industrial Subdivision is 1 of the newest industrial subdivisions within Clearwater County (has been used for a pipe laydown yard for the past couple of years). All bare lots are serviced with 3 PHASE power and natural gas to property lines, and all roads within the subdivision are paved, (Note: private well & sewer systems will need to be installed at the purchaser's expense to suit individual requirements). Firepond is located within the subdivision. Prime location to establish, and grow your business. Immediate possession is available. The general purpose of this district is to accommodate and regulate small to medium-scale industrial operations, note a security suite as part of the main building is permitted as a discretionary use (this allows for an owner/operator or staff to live onsite for security purposes, and is at the discretion of the development officer). No development timeframes. Parcel sizes available range in size from 3.83 acres - 8.01 acres and are NEWLY priced Make your mark in CENTRAL ALBERTA! (GST is applicable)

## **Community Information**

Address 6 Metaldog Drive

Subdivision Metaldog Industrial Park
City Rural Clearwater County

County Clearwater County

Province Alberta
Postal Code T4T 2A2

#### **Additional Information**

Date Listed September 22nd, 2022

Days on Market 922

Zoning LIGHT INDUSTRIAL