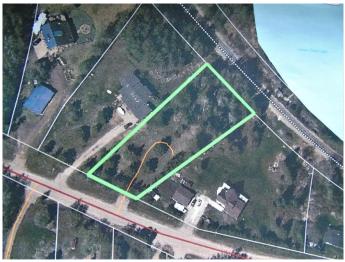

#### \$224,900

0 Bedroom, 0.00 Bathroom, Land on 0.84 Acres

NONE, Widewater, Alberta

.84 acre lakefront lot on the south shores of Lesser Slave Lake in Widewater, AB. All services: water, power, sewer, gas to front of this beautiful lot; paved municipal road in front. The front 3/4 of lot is cleared for any of your possible building ideas. This breathtaking location is only just over 10 minutes drive to Slave Lake and only a five minute drive to the boat launch in Canyon Creek. The lakeshore is only a short walk from the street level lot; look forward to year round enjoyment summer and winter. Endless recreation possibilities , stunning lake views, quiet country living; great location to build your dream home!!!

### **Community Information**

| Address     | 73058 Southshore Drive E            |
|-------------|-------------------------------------|
| Subdivision | NONE                                |
| City        | Widewater                           |
| County      | Lesser Slave River No. 124, M.D. of |
| Province    | Alberta                             |
|             |                                     |