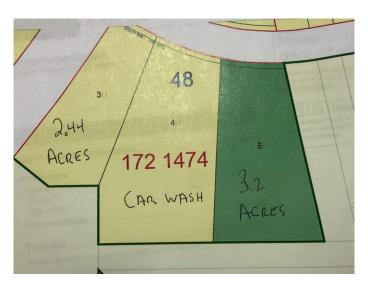

### \$488,000

0 Bedroom, 0.00 Bathroom, Commercial on 2.44 Acres

NONE, Fox Creek, Alberta

2.44 ACRE CORNER LOT IN THE NEW INDUSTRIAL SUBDIVISION

Built in 2020

## **Essential Information**

MLS® # A1215077
Price \$488,000

Bathrooms 0.00 Acres 2.44 Year Built 2020

Type Commercial
Sub-Type Industrial
Status Active