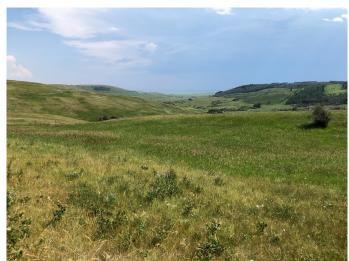

### \$700,000

0 Bedroom, 0.00 Bathroom, Land on 4.99 Acres

NONE, Rural Willow Creek No. 26, M.D. of, Alberta

Spectacular rolling foothills views, overlooking valley and Dam below. Pristine acreage property just 14 km. (10 minutes )SW of highway 533W on Basin Road. 2 km. west of Beaver Valley Road corner. (across the road from Lorelle Ranch Gate and a few meters further west). Parcel now is fully fenced. Emergency address is 151243 Basin Road Good well recommended to pump at 8 gpm. Unique location ready for your Estate or Dream home. Power line goes down the road and gas line runs through the neighboring quarter to the East.

#### **Exterior**

Lot Description Gentle Sloping, Pasture, Rectangular Lot, Rolling Slope, See Remarks