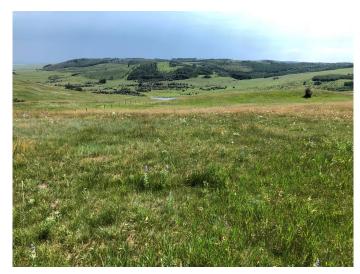

### \$700,000

0 Bedroom, 0.00 Bathroom, Land on 4.99 Acres

NONE, Rural Willow Creek No. 26, M.D. of, Alberta

Spectacular rolling foothills views, overlooking valley and Dam below. Pristine acreage property just 14 km. (10 minutes )SW of highway 533W on Basin Road. 2 km. west of Beaver Valley Road corner. (across the road from Lorelle Ranch Gate and a few meters further west). Parcel now is fully fenced. Emergency address is 151243 Basin Road Good well recommended to pump at 8 gpm. Unique location ready for your Estate or Dream home. Power line goes down the road and gas line runs through the neighboring quarter to the East.

#### **Exterior**

Lot Description Gentle Sloping, Pasture, Rectangular Lot, Rolling Slope, See Remarks