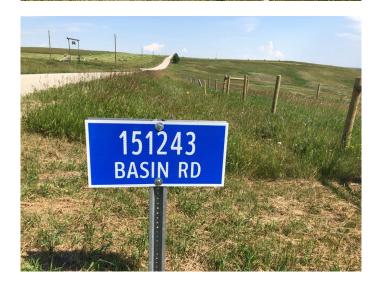

### \$700,000

0 Bedroom, 0.00 Bathroom, Land on 4.99 Acres

NONE, Rural Willow Creek No. 26, M.D. of, Alberta

Spectacular rolling foothills views, overlooking valley and Dam below. Pristine acreage property just 14 km. (10 minutes )SW of highway 533W on Basin Road. 2 km. west of Beaver Valley Road corner. (across the road from Lorelle Ranch Gate and a few meters further west). Parcel now is fully fenced. Emergency address is 151243 Basin Road Good well recommended to pump at 8 gpm. Unique location ready for your Estate or Dream home. Power line goes down the road and gas line runs through the neighboring quarter to the East.

## **Community Information**

Address 151243 Basin Road

Subdivision NONE

City Rural Willow Creek No. 26, M.D. of

County Willow Creek No. 26, M.D. of

Province Alberta

Postal Code T0L 1R0