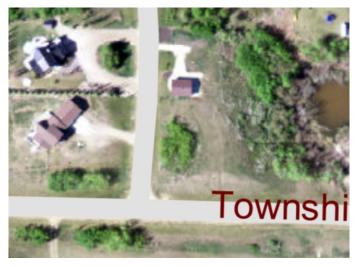

### \$139,000

0 Bedroom, 0.00 Bathroom, Land on 0.53 Acres

NONE, White Sands, Alberta

This is a Great lot that is close to the boat launch and right down the road from the Water Station. This lot also has the opportunity to be serviced by the main water line directly across the main road. This saves the cost and maintenance of drilling a well or hauling water to a cistern. The lot has the opportunity to have a walkout home in three different directions. It has some Natural Tree cover and some privacy from the road. The Summer Village has multiple access to the beach for everyone to have access to the beach and enjoy the lake. There is very functionable Community hall available to rent and hold functions all year round. The Village hosts events there during the summer. The Village also has multiple playgrounds, tennis courts, basketball courts and recreation areas. This is a excellent place to enjoy the summer and get away from the hustle & bustle of the City!