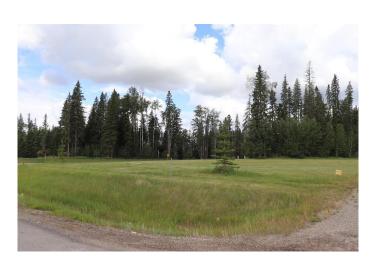

## \$85,000

0 Bedroom, 0.00 Bathroom, Land on 2.89 Acres

NONE, Rural Yellowhead County, Alberta

Gated Community in a private paved subdivision. The property has underground services to the property line which consists of power, gas, telephone and high speed internet. Each property owner responsible for the well and septic.