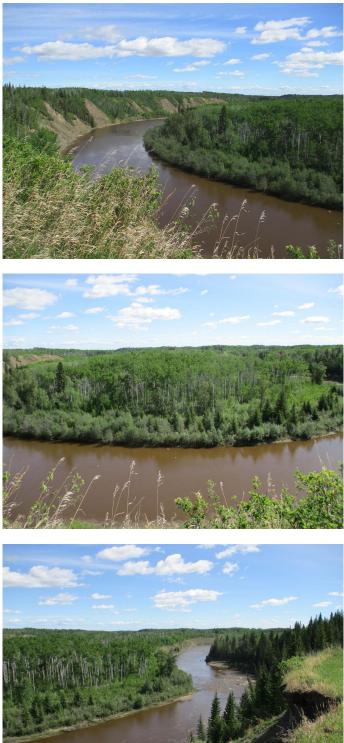

### \$79,000

0 Bedroom, 0.00 Bathroom, Land on 7.44 Acres

NONE, Rural Northern Lights, County of, Alberta

" Acreage with a view" Fully developed acreage over looking the Notikewin River! This 7.44 acre Acreage is ready for your new home or cabin with lots of space for your pets or animals for a hobby farm! Property has designated walking paths along river and treed areas! Drive way and access road have been built and graveled, Trees have been planted for shelter belst! Power, gas and water co-op is at property line! Only 1.5 miles out of Manning AB