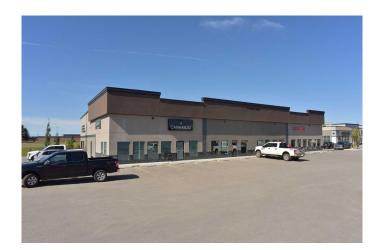

### \$1

0 Bedroom, 0.00 Bathroom, Commercial on 0.00 Acres

Hawkridge Estates, Penhold, Alberta

Very visible and desirable location on the highway between Red Deer and Penhold. Newer and well maintained attractive building with ample ground parking for customers. Current tenants are Canada Post and a retail Cannabis store creating strong pedestrian traffic. Building is located adjacent to new commercial center with Tim Hortons, Subway, pharmacy, grocery store doctor & dentist offices, liquor store, gas station, child care, etc. Space is suitable for a Thrift Store, Retail Store, Yoga/Fitness Studio or a Pub &/or Restaurant. Penhold is a growing area located 7 minutes south of Red Deer with a population of approximately 3,706 (2023) and a trading area of 130,000. Current NNN is approximately \$7.60 per sq. ft. Prefer a 5 year lease with escalations to be negotiated. Landlord open to completing improvements for qualified tenant. Property taxes are included in the NNN costs. Basic rent is free (Base Rent) for the 1st 6 months of a 5 year lease. This unit can be combined with unit #3 for a total sq. footage or 3,710 sq. ft. Landlord is prepared to provide lease and improvement inducements for the right tenant.