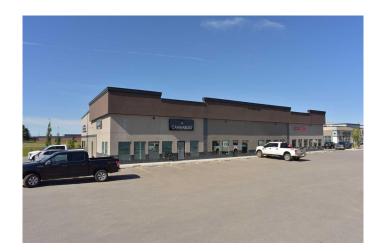

### \$1

0 Bedroom, 0.00 Bathroom, Commercial on 0.00 Acres

Hawkridge Estates, Penhold, Alberta

Very visible and desirable location on the highway between Red Deer and Penhold. Newer well maintained attractive building with ample ground level parking for customers. Current tenants are Canada Post and a retail Cannabis Store creating strong pedestrian traffic. Building is located adjacent to new commercial center with Tim Horton's, Subway, pharmacy, grocery store, doctor & dentist offices, liquor store, gas station, child care etc. Space suitable for yoga/fitness studio, pub &/or restaurant. Penhold is a growing area located 7 minutes South of Red Deer with a population of approximately 3,706 (2023) and a trading area of 130,000. Current NNN is approximately \$7.60 per sq. ft. Prefer a 5 year lease with escalations to be negotiated. Landlord open to completing improvements for qualified tenant. Property taxes are included in NNN costs. Basic Rent free (Base Rent) for the 1st 6 months of a 5 year lease. This unit can be combined with unit #4 for a total sq. footage of 3,710 sq. ft. Landlord prepared to provide lease and improvement inducements for the right tenant.