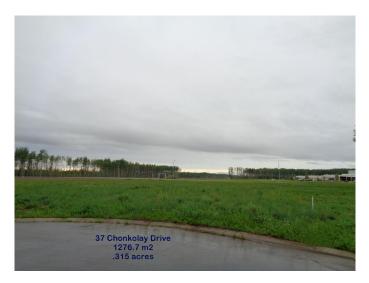

# \$60,000 - 37 Chonkolay Drive, High Level

MLS® #A1047083

#### \$60,000

0 Bedroom, 0.00 Bathroom, Land on 0.41 Acres

NONE, High Level, Alberta

There is something very enticing about this particular lot. While you have more than enough room to build your 1600+ sq.ft. home on it,,,, why not look at purchasing the one right next to it as well and have close to 1 acre where you will have the opportunity of developing an absolutely spectacular yard site. Located within walking distance of the hospital (as you can see in the background of the pic, as well as walking distance to Tim Horton's & shopping? This really is the perfect location.